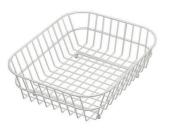

### **OPTIONAL ACCESSORIES**

**Cestello inox** 8612 000

Glass chopping board 8631 300

HDPE Chopping board 8657 001

HPDE Twin chopping board 8644 101

Stainless steel plate rack 8100 303 \* only in combination with the accessory 8644 101

Stainless steel plate rack only usable in combination with the accessories 8644 003 8100 154

White basket 8612 100

**White bowl** 8153 100

Graters kit with ring-holder and food collection tray 8159 101

\* only in combination with the accessory 8644 101