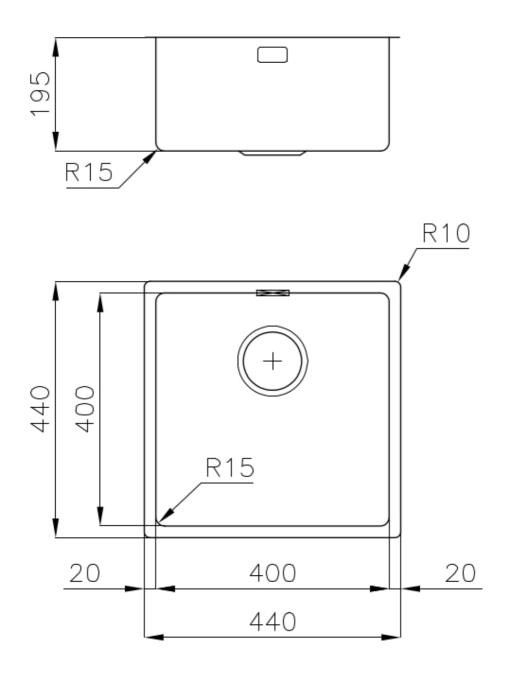

### DETAILS

| Coloring               | Gun Metal                                                       |
|------------------------|-----------------------------------------------------------------|
| Edge/Installation Type | Undermount                                                      |
| Finish                 | PVD                                                             |
| Material               | AISI 304 stainless steel                                        |
| Texture                | Foster brushed                                                  |
| Base                   | 45 cm                                                           |
| Dimensions             | 440x440 mm                                                      |
| Standard fittings      | Fixing hooks, gasket, drain, overflow and siphon, boxed packing |
| Mixer holes            | No standard holes                                               |

| Built-in hole   | View technical data sheet |
|-----------------|---------------------------|
| Drainer         | Νο                        |
| Width           | 44 cm                     |
| Bowl dimension  | 400 x 400 mm              |
| Number of bowls | 1 bowl                    |
| Waste fitting   | 3,5" drain                |

### **TECHNICAL DATA**