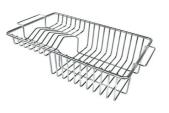

Stainless steel plate rack only usable in combination with the accessories 8644 003 8100 154

White basket 8612 100

**White bowl** 8153 100

Graters kit with ring-holder and food collection tray 8159 101

\* only in combination with the accessory 8644 101

Stainless steel perforated tray 8151 000 \* only in combination with the accessory 8644 101

Stainless steel plate rack 8100 201