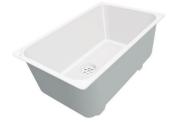

### Sink KE Gun Metal

Kitchen Sinks Code: 2156 856

### DETAILS

| Coloring               | Gun Metal                                                       |
|------------------------|-----------------------------------------------------------------|
| Edge/Installation Type | Undermount                                                      |
| Finish                 | PVD                                                             |
| Material               | AISI 304 stainless steel                                        |
| Texture                | Foster brushed                                                  |
| Base                   | 45 cm                                                           |
| Dimensions             | 440x440 mm                                                      |
| Standard fittings      | Fixing hooks, gasket, drain, overflow and siphon, boxed packing |
| Mixer holes            | No standard holes                                               |

| Built-in hole   | View technical data sheet |
|-----------------|---------------------------|
| Drainer         | Νο                        |
| Width           | 44 cm                     |
| Bowl dimension  | 400 x 400 mm              |
| Number of bowls | 1 bowl                    |
| Waste fitting   | 3,5" drain                |