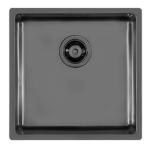

### Sink KE Gun Metal

Kitchen Sinks Code: 2156 856

### DETAILS

| Coloring               | Gun Metal                                                       |
|------------------------|-----------------------------------------------------------------|
| Edge/Installation Type | Undermount                                                      |
| Finish                 | PVD                                                             |
| Material               | AISI 304 stainless steel                                        |
| Texture                | Foster brushed                                                  |
| Base                   | 45 cm                                                           |
| Dimensions             | 440x440 mm                                                      |
| Standard fittings      | Fixing hooks, gasket, drain, overflow and siphon, boxed packing |
| Mixer holes            | No standard holes                                               |

| Built-in hole   | View technical data sheet |
|-----------------|---------------------------|
| Drainer         | Νο                        |
| Width           | 44 cm                     |
| Bowl dimension  | 400 x 400 mm              |
| Number of bowls | 1 bowl                    |
| Waste fitting   | 3,5" drain                |