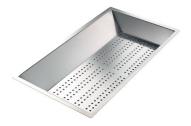

Stainless steel perforated tray 8151 000 \* only in combination with the accessory 8644 101

Stainless steel plate rack 8100 201