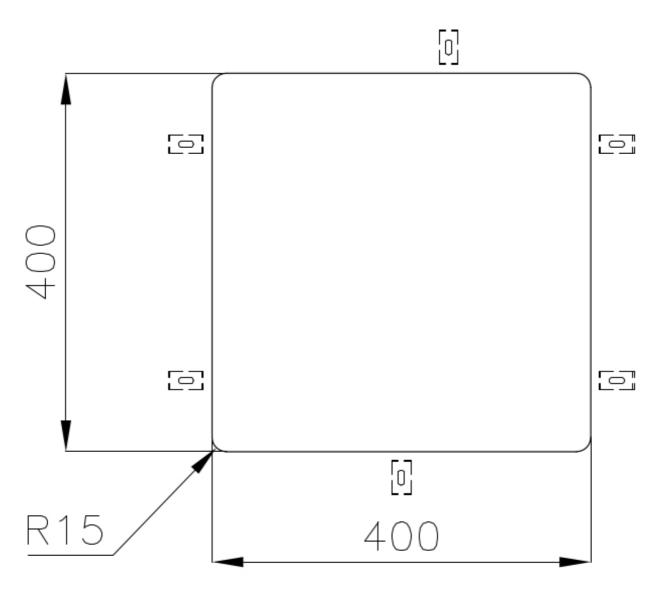

|
| Perimetral overflow       | The overflow is always a security on the Foster sinks that prevents the overflow of water in case of oversights. The perimeter drain solution improves aesthetics thanks to its square and essential shape.                                                                                                                                    |
| Small radius              | Bowls with squared shapes with a modern design and an increased capacity, for a minimal aesthetics connected with an extreme practicity.                                                                                                                                                                                                       |

### **TECHNICAL DATA**





## Cut out size Dimensioni per foratura top

#### GALLERY



### **OPTIONAL ACCESSORIES**



**Cestello inox** 8612 000



Glass chopping board 8631 300



HDPE Chopping board 8657 001



HPDE Twin chopping board 8644 101



Stainless steel plate rack 8100 303 \* only in combination with the accessory 8644 101



Stainless steel plate rack only usable in combination with the accessories 8644 003 8100 154



White basket 8612 100



**White bowl** 8153 100



Graters kit with ring-holder and food collection tray 8159 101

\* only in combination with the accessory 8644 101







Stainless steel perforated tray 8151 000 \* only in combination with the accessory 8644 101

Stainless steel plate rack 8100 201

### **RECOMMENDED PAIRINGS**





Mixer Tap Omega Gun Metal 8497 856

Mixer Tap Ski